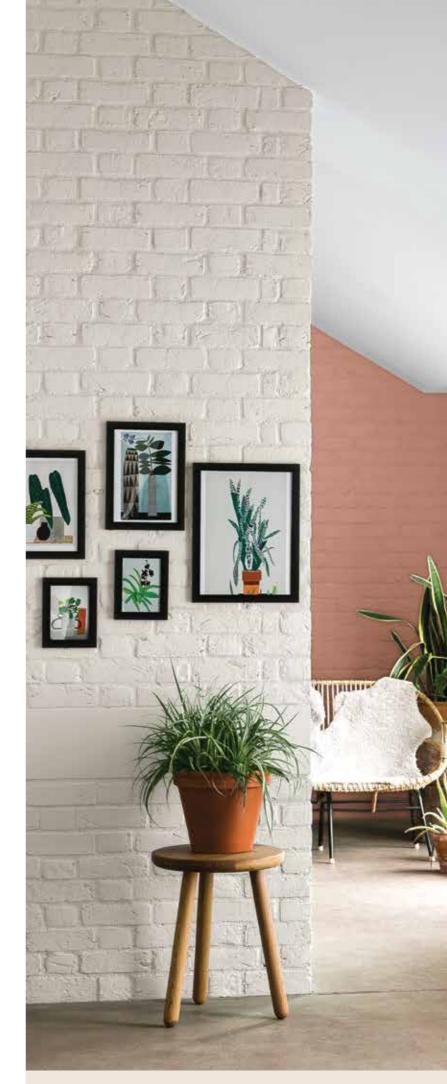

#### EXPERT TIPS

Heleen < van Gent

"White with a hint of blush on an exposed brick surface is a perfect background for creating a comforting space. Break it with coral to add some dimension."

Cedar Shadow 50YR 36/263