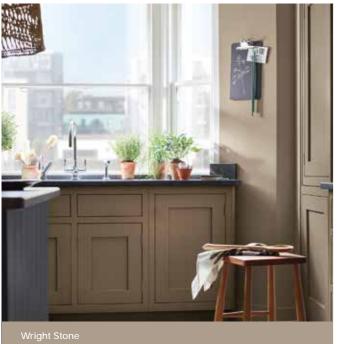

\*Colours shown in all the images may vary from actual paint colour due to lighting in photographs and printing. Please refer to Dulux Fan Deck at the retail outlets for more accurate colours.

Wright Stone 10YY 30/106

also help feel confident about transforming their homes with colour.

Wright Stone 10YY 30/106

\*Colours shown in all the images may vary from actual paint colour due to lighting in photographs and printing. Please refer to Dulux Fan Deck at the retail outlets for more accurate colours.