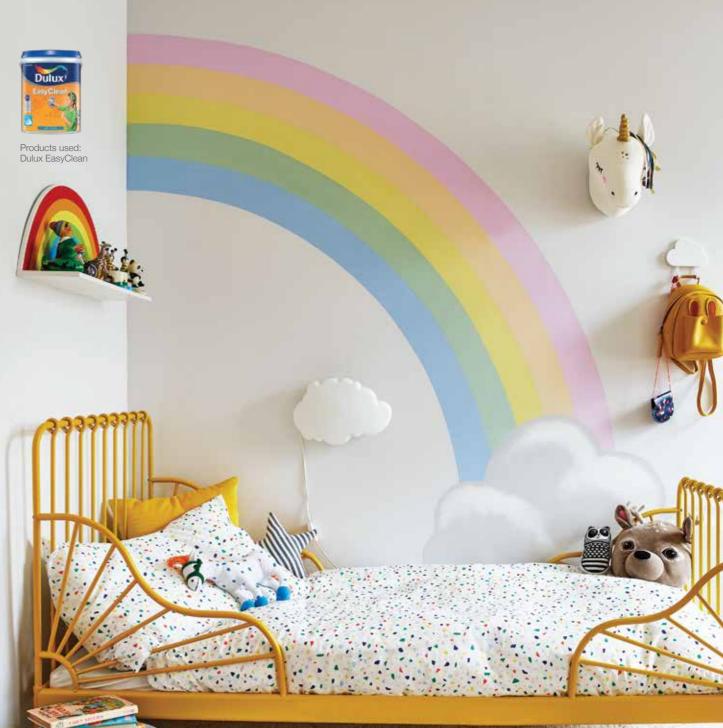

## RAINBOW DREAMS

Make Your child's room a dream come true by painting one wall with a Rainbow. It's easy to draw and can be created by just using a chalk and a string. Unlike the colours that we see online, we suggest to tone them down to create a fairytale effect. Complete the effect with some clouds in shades of white.

\*Colours shown in all the images may vary from actual paint colour due to lighting in photographs and printing. Please refer to Dulux Fan Deck at the retail outlets for more accurate colours.

Peachlight 10YY 72/172

Snowfield 00NN 72/000 Celestial Sun 54YY 85/291