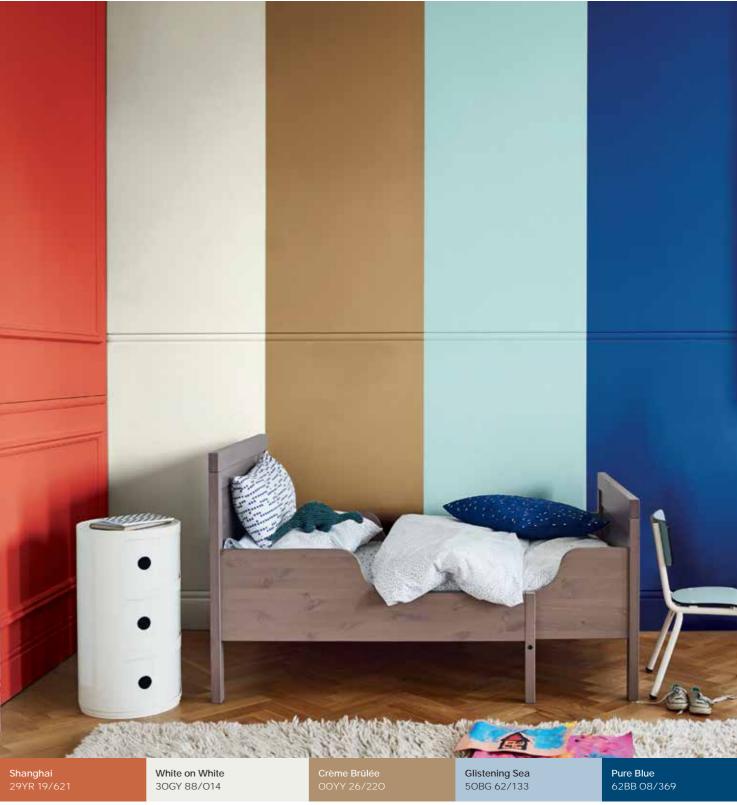

### TEEN'S DEN

Teenagers like to get involved in all the decisions made for the house. So why leave him when decorating his room too? Paint the whole room with this unusual blue and let him show some creativity by painting two diagonal stripes. Don't worry about its length or angle. Let the kids enjoy the process.

nan anna haraing

Curious to know how these colours could look on your walls? Download the free Dulux Visualizer App and instantly see how they can transform your room

- **D** 

ROCK & ROLL

Jasperware 10BG 38/119

Sapling 10RB 47/036