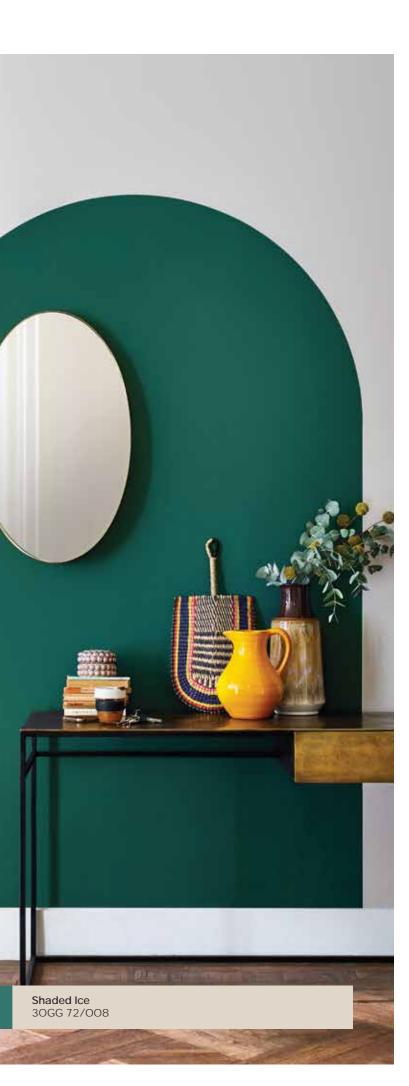

#### SHAPE UP

Add depth to a blank wall with a feature arch. Contrasting colours work best, such as Tall Evergreen and Shaded Ice.

Products used: Dulux Interior and Exterior Sealer on walls before applying 2 coats of Dulux EasyClean

Tall Evergreen 42GG 08/250