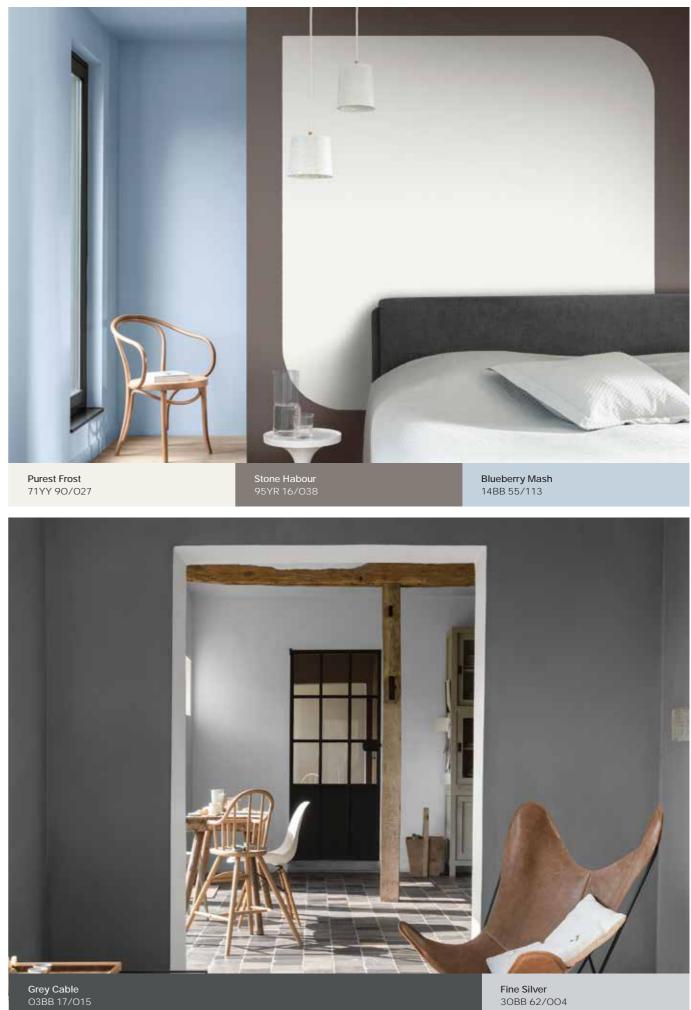

Crisp Linen 61YY 89/040

D

Manuscript 40YY 60/103

Purest Frost 71YY 90/027

\*Colours shown in all the images may vary from actual paint colour due to lighting in photographs and printing. Please refer to Dulux Fan Deck at the retail outlets for more accurate colours.

Blueberry Mash 14BB 55/113

Marshmallow Touch 14YY 88/041

Wild Wonder (Winter's Silence) 50YY 49/191

White Bucks 10YY 72/021

Olivia's White 90YR 83/044