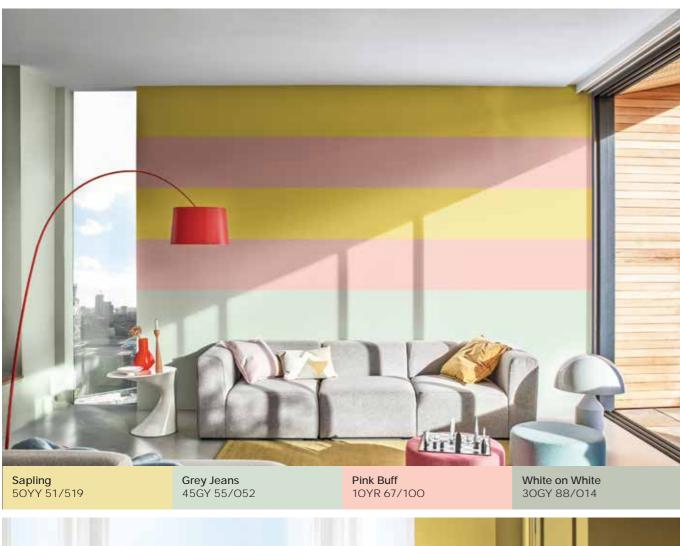

# ONE LIVING ROOM, FOUR PALETTES

As a public space, the living room needs to look good and feel comfortable. This Year's palette is inspired by the natural world, helping consumers not only improve their surroundings but

also help feel confident about transforming their homes with colour.

Wright Stone 10YY 30/106

\*Colours shown in all the images may vary from actual paint colour due to lighting in photographs and printing. Please refer to Dulux Fan Deck at the retail outlets for more accurate colours.

11 Dulux Let's Colour 2023

Century Brown 80YR 19/177

Wild Wonder (Winter's Silence) 50YY 49/191