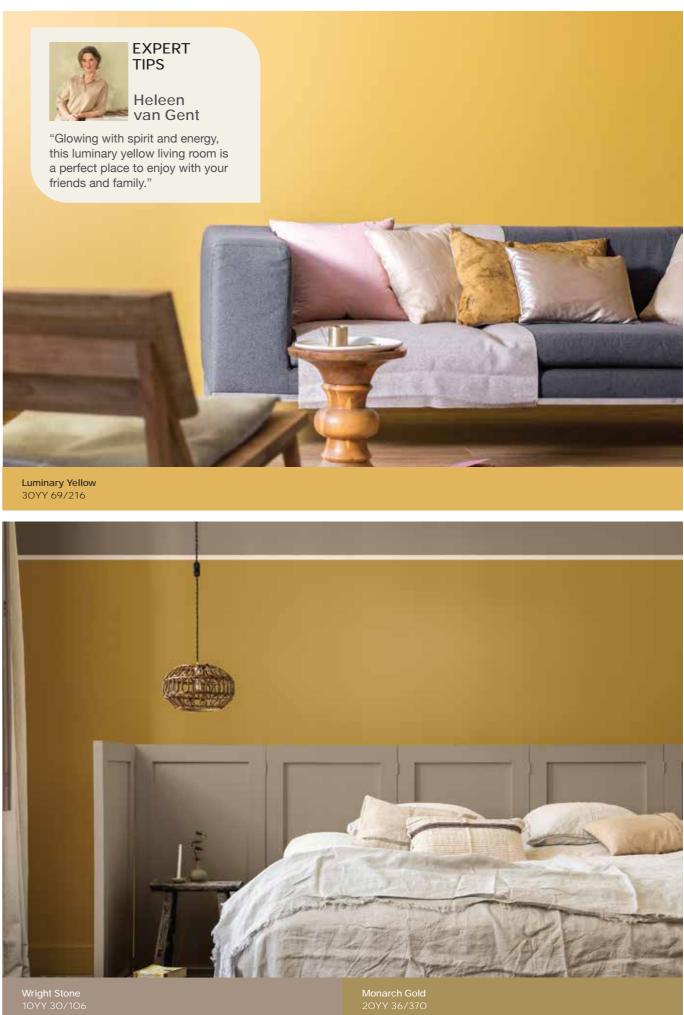

### **FESTIVE** YELLOW

Bright and festive. Radiating positivity and optimism, yellow calls for happiness and enthusiasm. Adding shades of yellow induces cheering and revitalizing effects to your home.

Glow Delight 34YY 71/404

Dune Surfing 23YY 44/541

Scottish Green 45YY 51/365

41 Dulux Let's Colour 2023

**Spider's Web** 90YY 73/040

Wild Wonder (Winter's Silence) 50YY 49/191