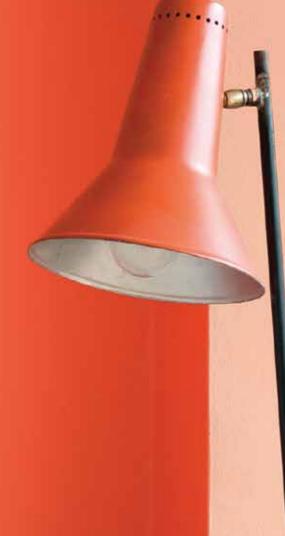

### SUNNY ORANGE

Warm and merry. The energizing red warm sunset and a glowing fire. The color orange radiates warmth to your

EXPERT TIPS

Heleen van Gent

0.0

"When used in Bedroom, always

combine an Orange with a neutral colour. It tones down the brightness of the orange and helps sleep peacefully. Mix and match with a cotton carpet and tangerine bedspreads."

\*Colours shown in all the images may vary from actual paint colour due to lighting in photographs and printing. Please refer to Dulux Fan Deck at the retail outlets for more accurate colours.

**Bongo Jazz** 28YR 29/561