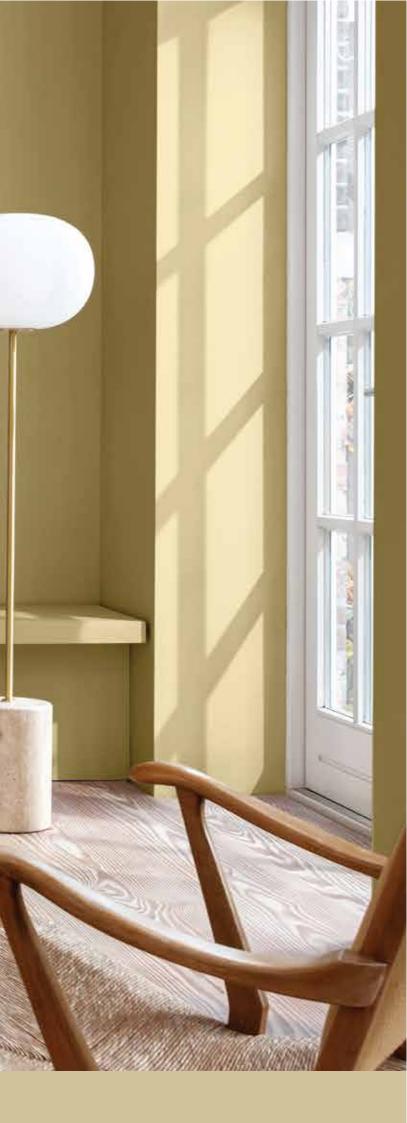

## WILD WONDER

To encapsulate the inspiration behind our Colour of the Year, we chose the name Wild Wonder<sup>™</sup> – 'Wild' to conjure up the freedom of nature and 'Wonder' to convey the natural magic we see all around us. Wild Wonder<sup>™</sup> is a positive, natural tone that, by connecting us with the natural world, can help us feel better in our homes.

WATCH TO KNOW MORE ABOUT OUR COLOUR OF THE YEAR 2023 <u>HERE</u>

Wild Wonder (Winter's Silence) 50YY 49/191

TAKEN FROM THE TONES OF THE NATURAL WORLD, ALL THE COLOURS IN OUR COLOURFUTURES<sup>TM</sup> PALETTES WORK TOGETHER BEAUTIFULLY.