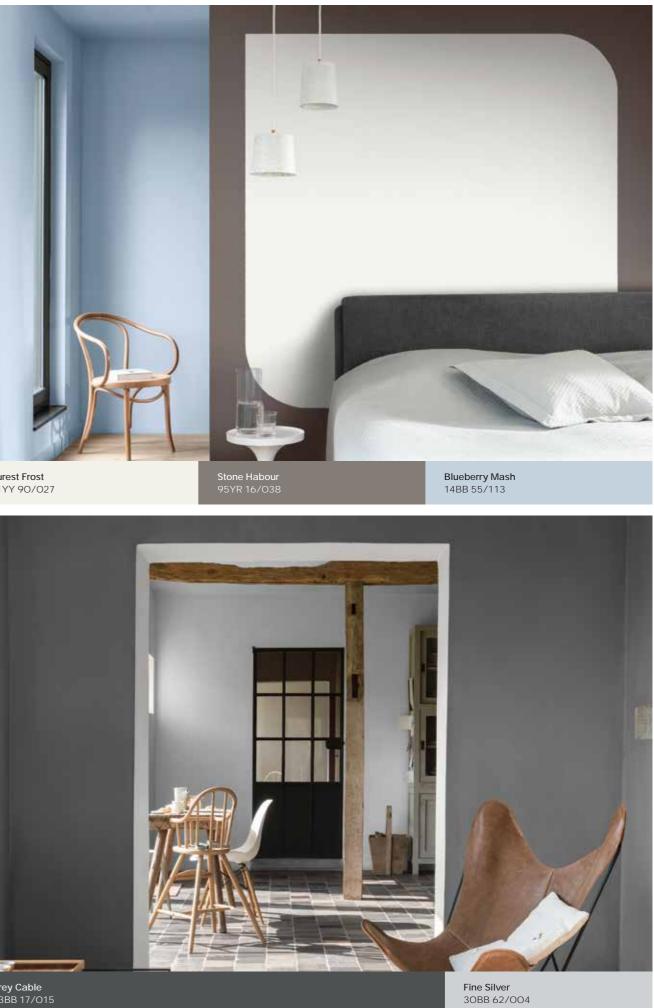

# ONE LIVING ROOM, FOUR PALETTES

As a public space, the living room needs to look good and feel comfortable. This Year's palette is inspired by the natural world, helping consumers not only improve their surroundings but

also help feel confident about transforming their homes with colour.

Wright Stone 10YY 30/106

\*Colours shown in all the images may vary from actual paint colour due to lighting in photographs and printing. Please refer to Dulux Fan Deck at the retail outlets for more accurate colours.

11 Dulux Let's Colour 2023

Century Brown 80YR 19/177

Wild Wonder (Winter's Silence) 50YY 49/191

# ONE BEDROOM, FOUR PALETTES

Kaki Daylight 20GY 46/067

Wild Wonder (Winter's Silence) 50YY 49/191

Whatever its shape or size, the bedroom should feel calm and comfortable- somewhere you want to retreat to at the end of a busy day. These beautiful ideas will conjure up the right atmosphere, and can work with different locations and layouts. Pick from a range of inspiring and flexible ideas, from subtle toning schemes to easy colour combinations and graphic paint effects.

Dark Desert

Wild Wonder (Winter's Silence) 50YY 49/191

Brooding Storn 87BG 27/077

**Brownington Court** 90YR 36/203

\*Colours shown in all the images may vary from actual paint colour due to lighting in photographs and printing. Please refer to Dulux Fan Deck at the retail outlets for more accurate colours.

Wood Carving 30YR 49/097

Ghost Grey 17GY 68/005

Wild Wonder (Winter's Silence) 50YY 49/191

Grey Mauve 50YR 47/057