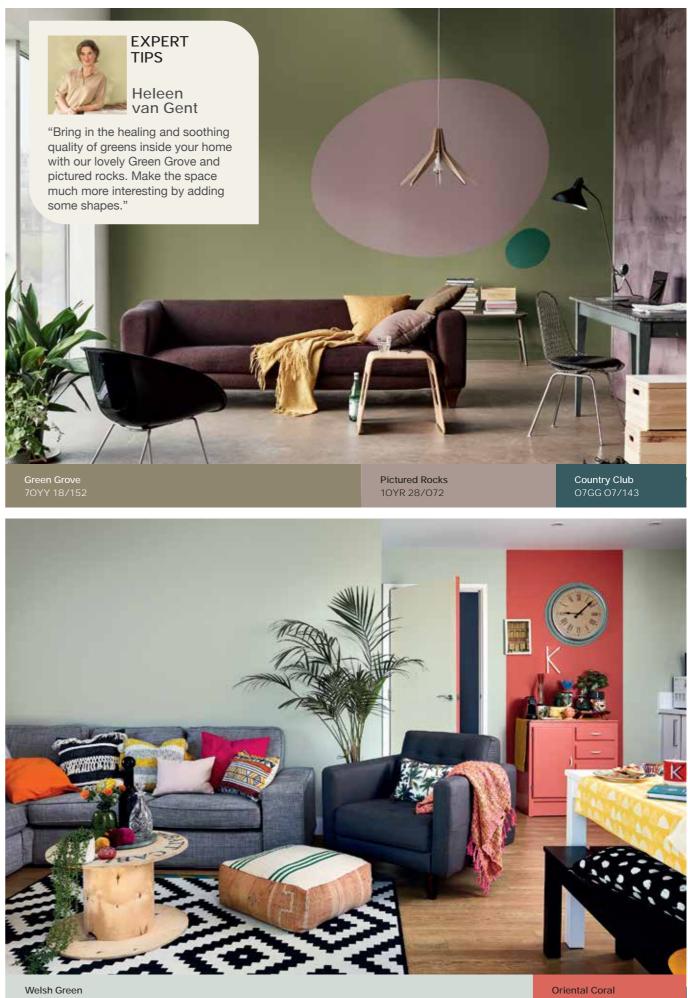

## PRISTINE GREEN

Lively and healing. Fresh morning dew and thick jungle bush, green is the color of life and beautiful sceneries. Hues of green bring freshness and nature to your home, elevating your mood and inviting harmony.

90GY 73/059

\*Colours shown in all the images may vary from actual paint colour due to lighting in photographs and printing. Please refer to Dulux Fan Deck at the retail outlets for more accurate colours.