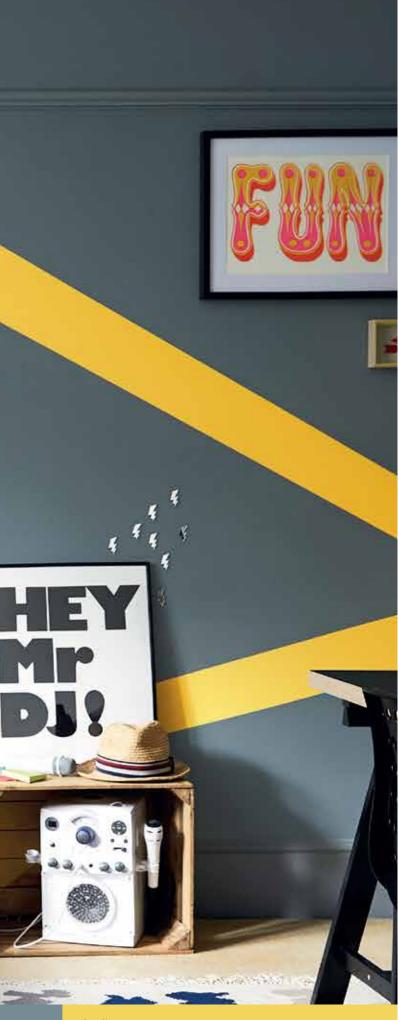

# THE WEEKEND PROJECTS

WITH A LICK OF PAINT, LITTLE IMAGINATION AND A WEEKEND AT YOUR DISPOSAL YOU CAN EITHER CONVERT A BORING LITTLE CORNER INTO SOMETHING COZIER OR JUST REFRESH YOUR SURROUNDINGS.

#### **UNVEIL AN UNDER-THE-STAIRS** PLAYROOM FOR YOUR KIDS

Under the stairs can be so much more than a cluttered storage space. Using bold colours and geometric shapes, we've completely transformed this cupboard into a snug hideaway for children, complete with a soft linen curtain that keeps it concealed when playtime is over for the day. The fun palette provides a cheery backdrop that's sure to encourage learning and creativity. Simply add shelving laden with wonderful books and comfy daybeds for lounging together, with festoon lighting and soft toys to create a nook they can call their own.