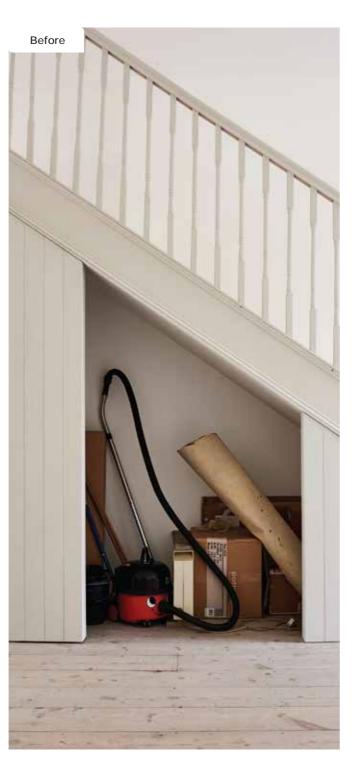

#### **UNVEIL AN UNDER-THE-STAIRS** PLAYROOM FOR YOUR KIDS

Under the stairs can be so much more than a cluttered storage space. Using bold colours and geometric shapes, we've completely transformed this cupboard into a snug hideaway for children, complete with a soft linen curtain that keeps it concealed when playtime is over for the day. The fun palette provides a cheery backdrop that's sure to encourage learning and creativity. Simply add shelving laden with wonderful books and comfy daybeds for lounging together, with festoon lighting and soft toys to create a nook they can call their own.