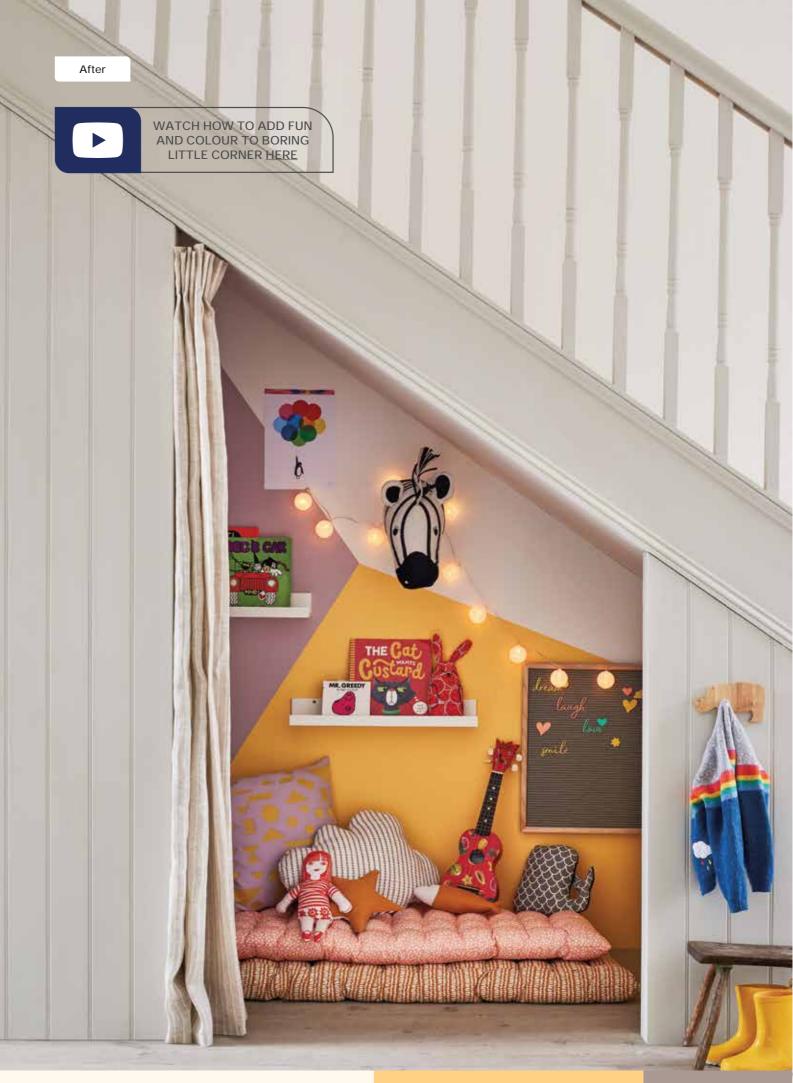

# THE WEEKEND PROJECTS

WITH A LICK OF PAINT, LITTLE IMAGINATION AND A WEEKEND AT YOUR DISPOSAL YOU CAN EITHER CONVERT A BORING LITTLE CORNER INTO SOMETHING COZIER OR JUST REFRESH YOUR SURROUNDINGS.

#### **UNVEIL AN UNDER-THE-STAIRS** PLAYROOM FOR YOUR KIDS

Under the stairs can be so much more than a cluttered storage space. Using bold colours and geometric shapes, we've completely transformed this cupboard into a snug hideaway for children, complete with a soft linen curtain that keeps it concealed when playtime is over for the day. The fun palette provides a cheery backdrop that's sure to encourage learning and creativity. Simply add shelving laden with wonderful books and comfy daybeds for lounging together, with festoon lighting and soft toys to create a nook they can call their own.

#### **KEEP THINGS ON TRACK**

Saturday morning Start by clearing out the space. Use a Primer and a filler to fill any cracks or holes in the surfaces you're painting, then gently sand and clean before leaving to dry. Next, paint the wall with White on White.

Saturday afternoon Mark up your shapes using our string-and-chalk technique, or you can also use a scale to draw straight lines, then mask off the first shape. Seal the inside edges of the tape. Fill in with your first colour.

Sunday morning Remove the tape from the first shape, then unmask the next one and repeat with the second colour.

Sunday afternoon Remove the tape from the second shape, then mask off the final one and repeat with the third colour. Allow to dry, then remove the tape and call the kids. It's playtime!