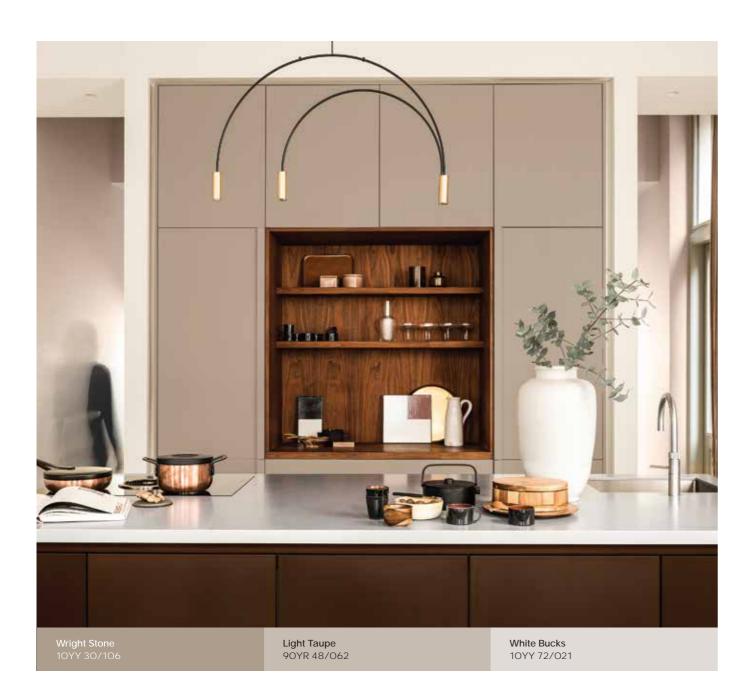

# ONE KITCHEN, Four palettes

14BB 55/113

Faded Denim 10BB 55/065

Today's kitchen plays multiple roles. It's where we cook but it can also be where we eat, work and entertain; so it needs to be functional, to feel comfortable and to look good. Pick from a range of ideas shown above to create inspiring looks and

colour combinations. Flexible, fresh and providing a connection with nature, these are colour schemes that are easy to achieve and that will inspire consumers to transform their kitchens.

(Winter's Silence)