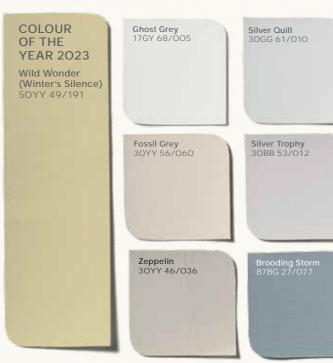

Dark Desert

Wild Wonder (Winter's Silence) 50YY 49/191

Brooding Storn 87BG 27/077

**Brownington Court** 90YR 36/203

\*Colours shown in all the images may vary from actual paint colour due to lighting in photographs and printing. Please refer to Dulux Fan Deck at the retail outlets for more accurate colours.

Wood Carving 30YR 49/097

Ghost Grey 17GY 68/005

Wild Wonder (Winter's Silence) 50YY 49/191

Grey Mauve 50YR 47/057