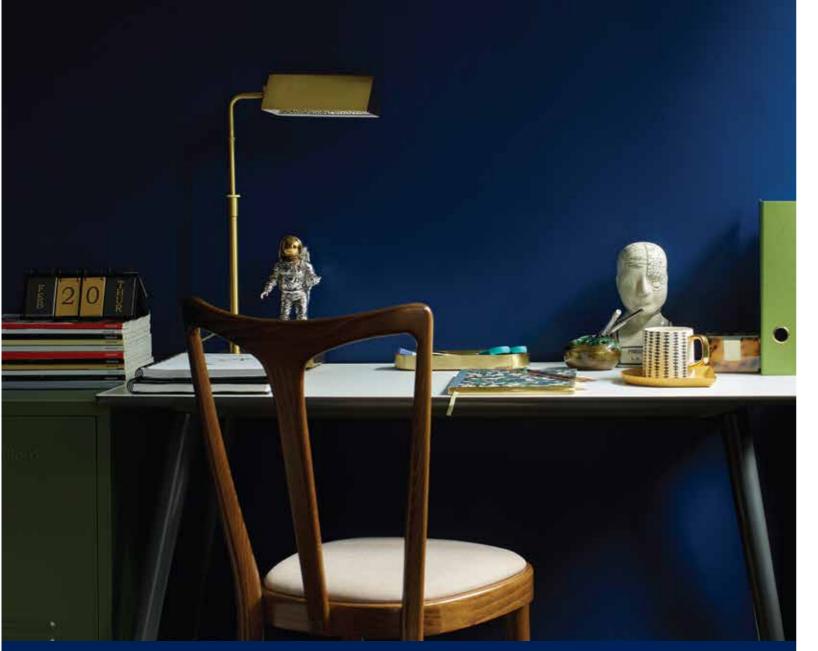

# ONE WORKSPACE, FOUR PALETTES

With many of us spending more time working from home than we used to, the home office can no longer be an afterthought. This is a space that needs to feel calm and inviting, somewhere we can concentrate and feel creative. Our images include colour ideas for three different kinds

of workspaces, decorated using our Wild Wonder and the supporting palettes. From soft pinks to warm neutrals, allover colour to graphic combinations, these are spaces that feel fresh, functional and contemporary.

Wild Wonder (Winter's Silence) 50YY 49/191

Blueberry Mash 14BB 55/113

38RR 15/026

\*Colours shown in all the images may vary from actual paint colour due to lighting in photographs and printing. Please refer to Dulux Fan Deck at the retail outlets for more accurate colours.