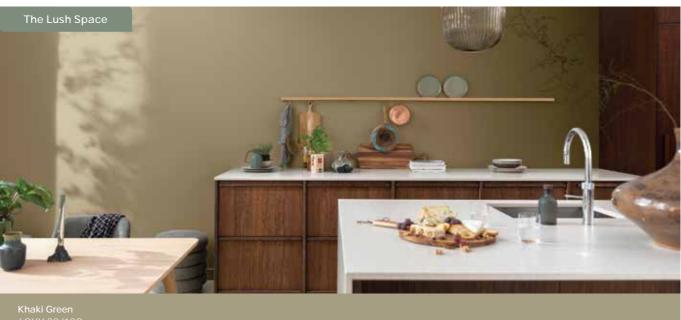

# ONE KITCHEN, Four palettes

14BB 55/113

Faded Denim 10BB 55/065

Today's kitchen plays multiple roles. It's where we cook but it can also be where we eat, work and entertain; so it needs to be functional, to feel comfortable and to look good. Pick from a range of ideas shown above to create inspiring looks and

colour combinations. Flexible, fresh and providing a connection with nature, these are colour schemes that are easy to achieve and that will inspire consumers to transform their kitchens.

(Winter's Silence)

50YY 49/191

Coastal Beige 90YR 51/109

\*Colours shown in all the images may vary from actual paint colour due to lighting in photographs and printing. Please refer to Dulux Fan Deck at the retail outlets for more accurate colours.