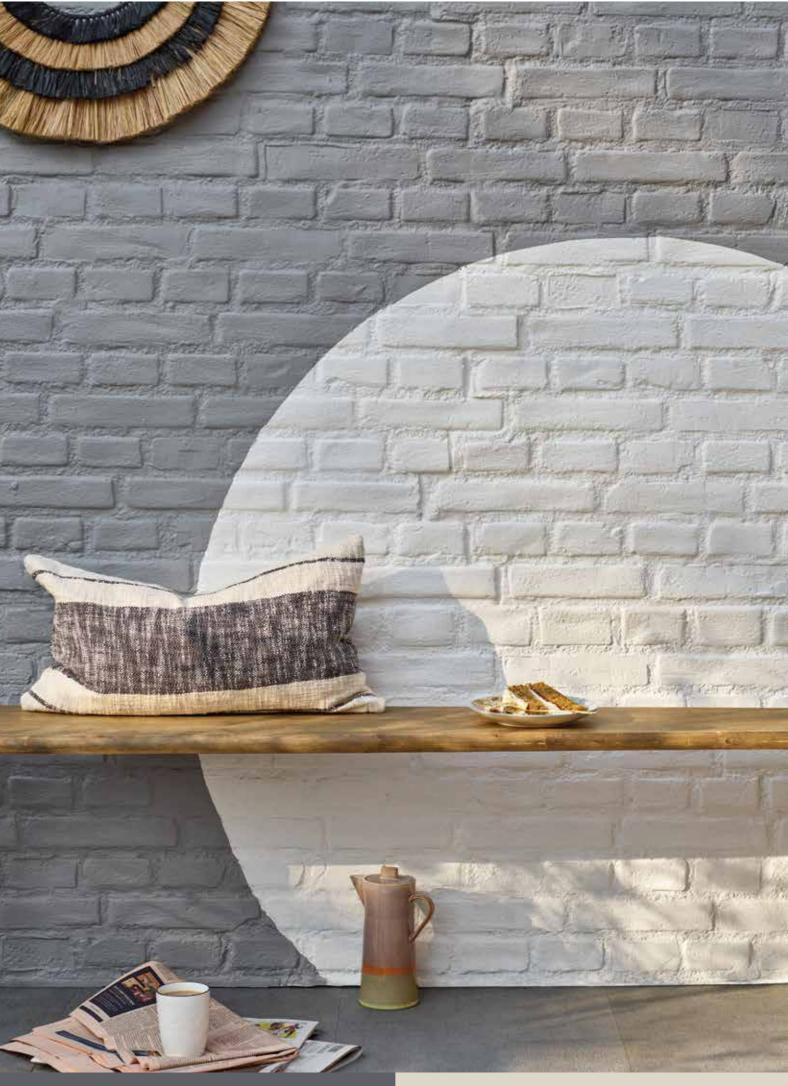

WATCH TO KNOW MORE ABOUT OUR COLOUR OF THE YEAR 2023 <u>HERE</u>

Wild Wonder (Winter's Silence) 50YY 49/191

TAKEN FROM THE TONES OF THE NATURAL WORLD, ALL THE COLOURS IN OUR COLOURFUTURES<sup>TM</sup> PALETTES WORK TOGETHER BEAUTIFULLY.

\*Colours shown in all the images may vary from actual paint colour due to lighting in photographs and printing. Please refer to Dulux Fan Deck at the retail outlets for more accurate colours.

Wright Stone 10YY 30/106

Wild Wonder (Winter's Silence) 50YY 49/191

#### EXPERT TIPS

Heleen < van Gent

"White with a hint of blush on an exposed brick surface is a perfect background for creating a comforting space. Break it with coral to add some dimension."

Cedar Shadow 50YR 36/263