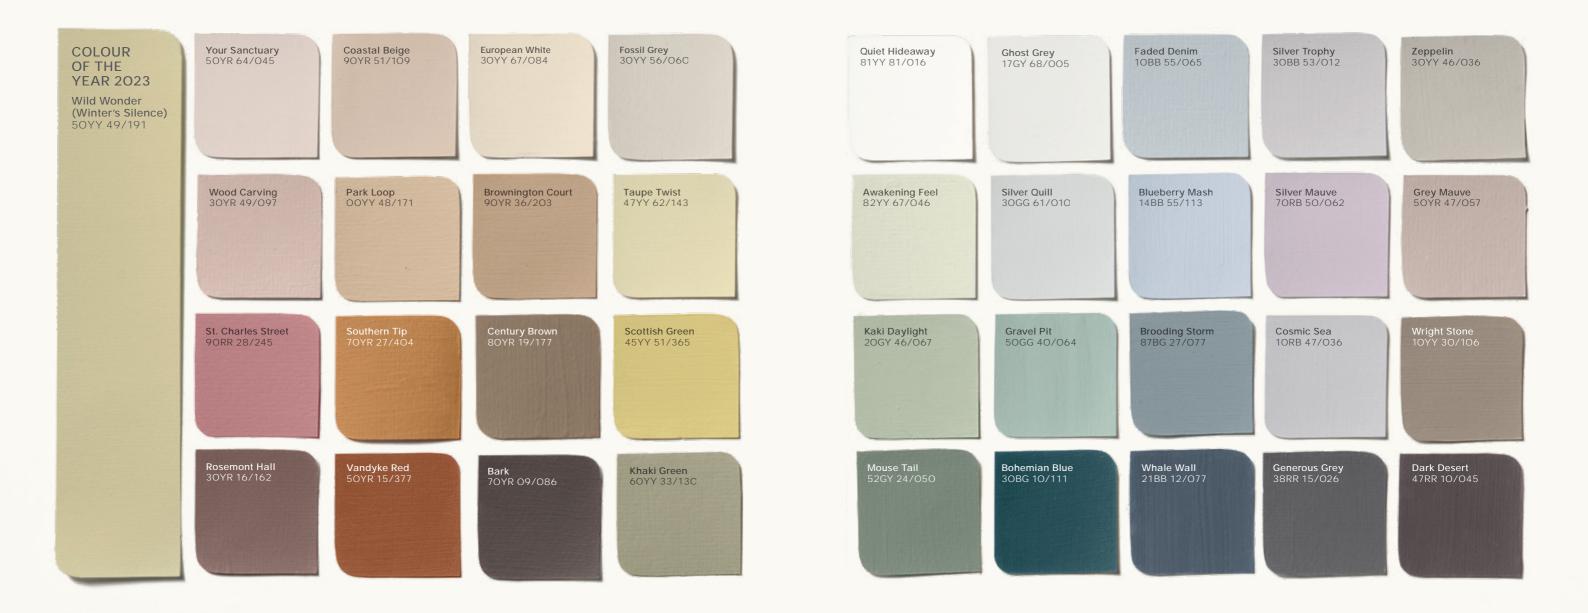

To be sure that our new colour palettes are right for the future, we undertake rigorous research and trend-monitoring; gathering social, cultural and design insights from a selection of acclaimed international design experts. Our colour team then uses this information to help identify the Colour of the Year and to create four complementary and inspiring palettes around it.

WATCH TO KNOW MORE ABOUT OUR COLOUR OF THE YEAR 2023 <u>HERE</u>

Wild Wonder (Winter's Silence) 50YY 49/191

TAKEN FROM THE TONES OF THE NATURAL WORLD, ALL THE COLOURS IN OUR COLOURFUTURES<sup>TM</sup> PALETTES WORK TOGETHER BEAUTIFULLY.

# REVEALING THE COLOURS FUTURES™ 2023 PALETTE

Built around our Colour of the Year Wild Wonder, these colours are inspired by nature. And because they work naturally together, they can bring freshness, warmth and magic into our working spaces.