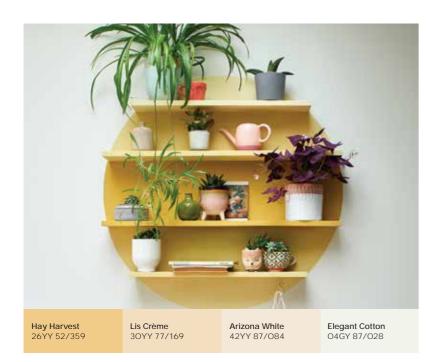

#### OMBRE EFFECTS

There's no better way to bring a set of shelves to life than with statement colour blocking. All you need is three coordinating hues – a darker one for the centre shelf to draw the eye, such as Hay Harvest, a mid-tone for the shelves above and below it, such as Lis Creme, and a pale shade, such as Arizona White, for the outer shelves.

Products used: Dulux Pentalite for walls Dulux Aura Gloss and Dulux Aura Satin Matt for all wood and metal surfaces