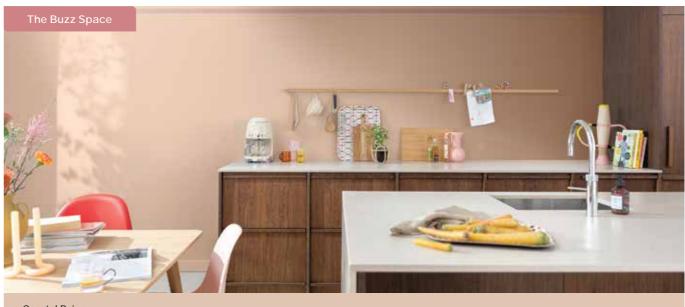

# ONE KITCHEN, Four palettes

14BB 55/113

Faded Denim 10BB 55/065

Today's kitchen plays multiple roles. It's where we cook but it can also be where we eat, work and entertain; so it needs to be functional, to feel comfortable and to look good. Pick from a range of ideas shown above to create inspiring looks and

colour combinations. Flexible, fresh and providing a connection with nature, these are colour schemes that are easy to achieve and that will inspire consumers to transform their kitchens.

(Winter's Silence)

50YY 49/191

Coastal Beige 90YR 51/109

\*Colours shown in all the images may vary from actual paint colour due to lighting in photographs and printing. Please refer to Dulux Fan Deck at the retail outlets for more accurate colours.