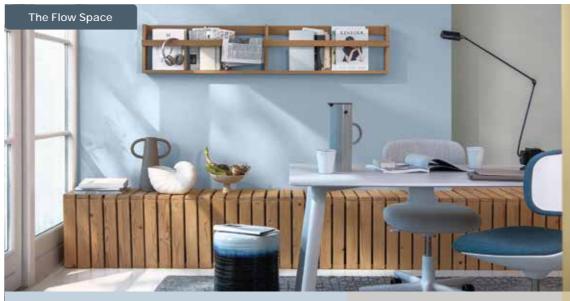

### Flow Colours

A story of seashores and the rhythms of life; soft and fluid tones for a balanced space

### **ONE ROOM** FOUR WAYS

Bring some magic into your homes with our Wild Wonder and it 4 palettes. In this section, we have covered the key 4 spaces searched the most online - living room, bedroom, kitchen and a workspace. These spaces are then shown in the four supporting palettes helping you visualize how your home can look like.