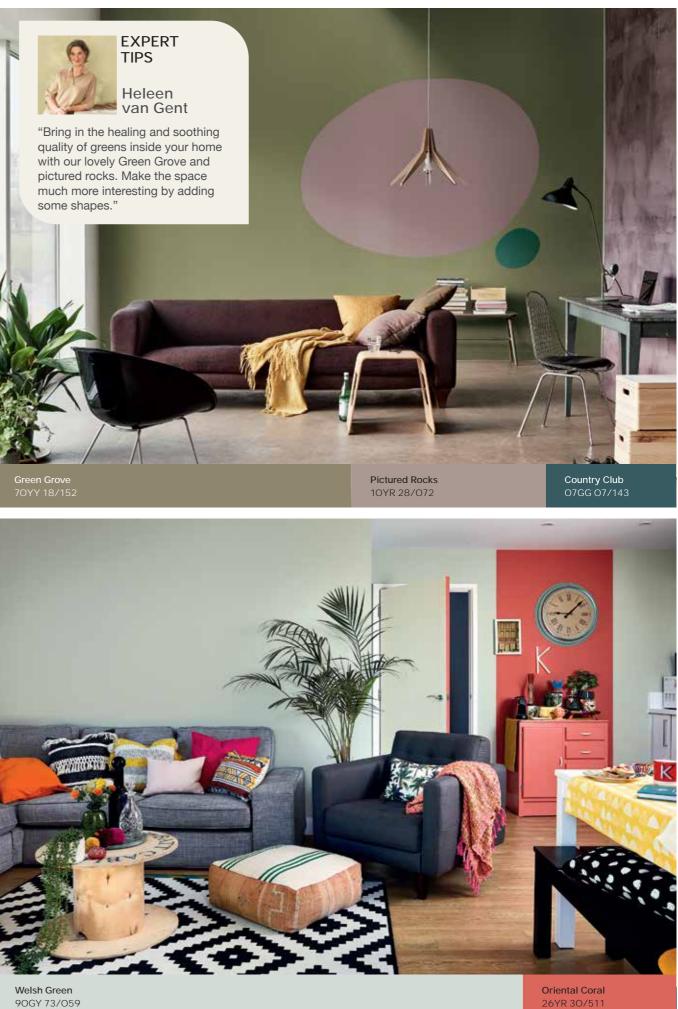

## PRISTINE GREEN

Lively and healing. Fresh morning dew and thick jungle bush, green is the color of life and beautiful sceneries. Hues of green bring freshness and nature to your home, elevating your mood and inviting harmony.

90GY 73/059

\*Colours shown in all the images may vary from actual paint colour due to lighting in photographs and printing. Please refer to Dulux Fan Deck at the retail outlets for more accurate colours.