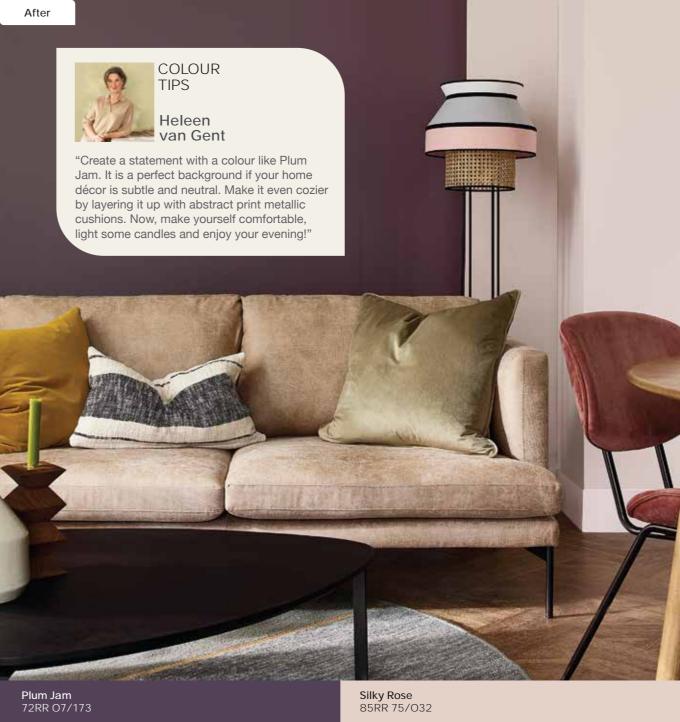

#### **CREATE A COSY ZONE WITH** COLOUR IN AN OPEN-PLAN ROOM

A statement feature wall is a perfect solution - not only does it add a shot of colour, but it also helps to subtly divide the space so that the different functions are clear. With a warm colour, such as Blush Pink, serving as a canvas, a feature wall in a deeper shade like Acai Berry will pop. The ideal place for the feature wall is a focal point, so try it behind a sofa or the wall that is visible the most.

#### **KEEP THINGS ON TRACK**

Saturday Morning Begin by ensuring the section of the wall you're about to paint is clean and dry. Then, use a tape measure to carefully mark where your feature wall will be positioned.

Products used: Dulux Ambiance Pearl Glo for walls. Dulux Woodcare Satinwood for all interior wood & metal surfaces

Saturday Evening Paint over the tape with the darker colour within the demarcated area to create a crisp edge. Remember not to cross the masking line.

#### Sunday Morning

Use a roller to paint the rest of the colour block in a single coat of the darker colour. Leave to dry, and admire your results. Don't forget to attend your video calls with the new wall as the background now.