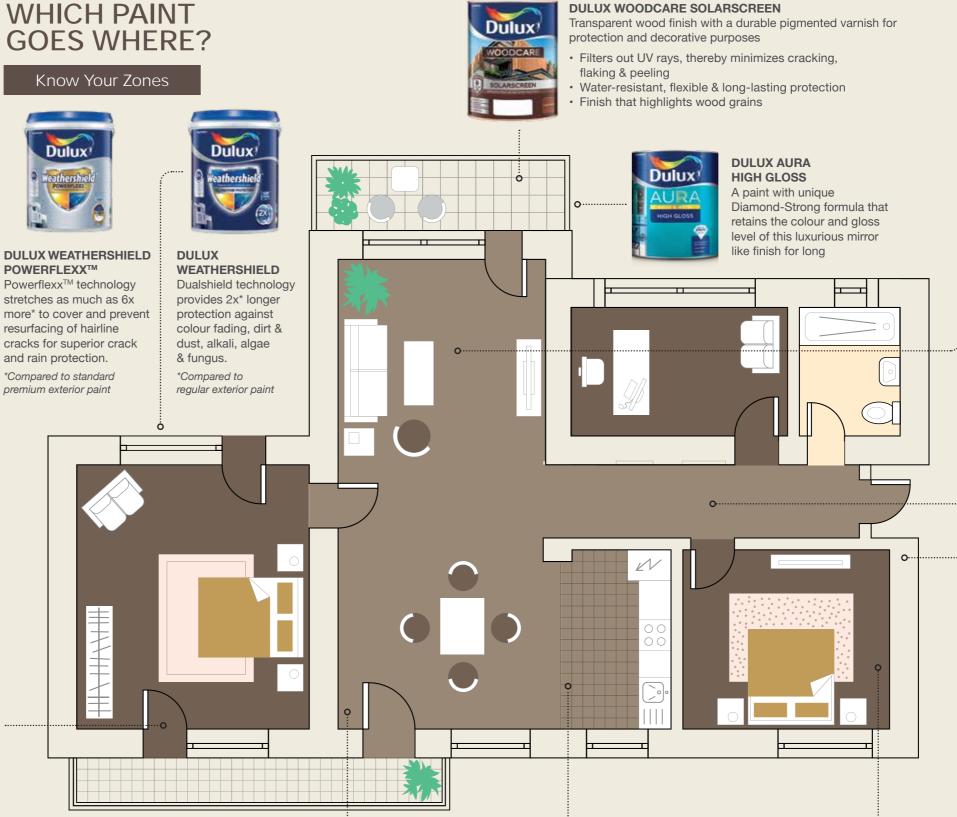

### COLOUR & PAINT PICKER

Choose the right paint & colour with our floor plan guide

FIND YOUR COLOURS

Trv our visualizer -Download our free Dulux Visualizer app that lets you see your room live in any colour before you paint it!

#### DULUX WOODCARE TIMBERTONE

Natural finish that enhances the beauty of wood

- Great resistance to scratches & stains
- Great gloss retention & firm clarity
- Transluscent finish that highlights wood grains