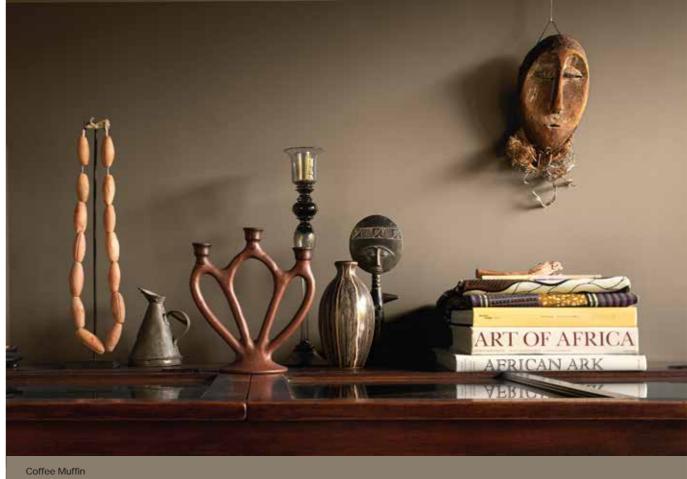

## VANILLA BROWNS

Affectionate and welcoming. The color of the earth, neutral browns remind you of simplicity and a pleasant space to snuggle in. Warm neutral colors create a calm and wholesome ambiance to your home, bringing you right where you want to be.

如何的 他们是了那些 和关系,你会没有了什么是你做人的现在分词。

Crème Brûlée OOYY 26/220

Wright Stone 10YY 30/106

Llama White OOYY 74/053

10YY 30/106

Brazil Nut 20YY 63/149 Easy to mix and match with any colour and material, neutral browns call for an intimate conversation in your living room.