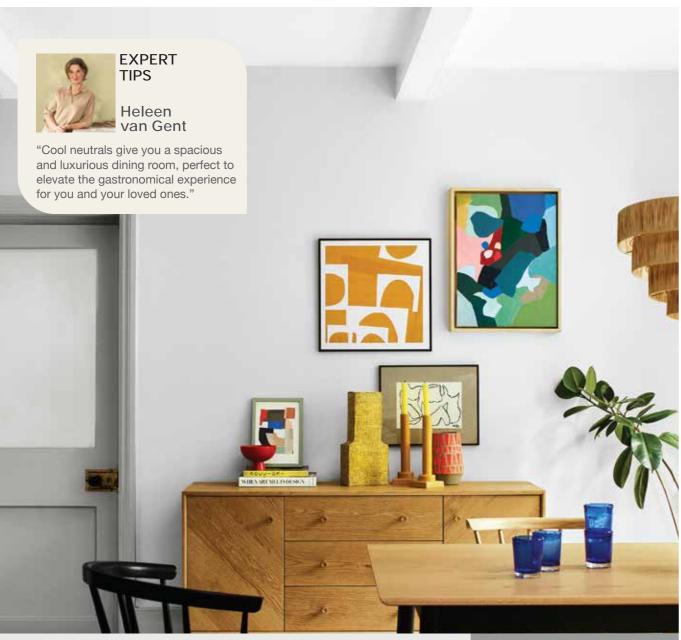

### INSPIRING NEUTRALS

Simple and luxurious. From cool beige to grey, cool neutral colors exude a delicate and gentle feel. The simplicity of neutral colors gives your home a sophisticated look and makes your space feel larger.

\*Colours shown in all the images may vary from actual paint colour due to lighting in photographs and printing. Please refer to Dulux Fan Deck at the retail outlets for more accurate colours.

Granite Grey OONN 37/000

Mild Wind 70BG 56/061

Song Porcelain OONN 83/000 Massive Elephant 79GY 59/017

The Plaza 50GY 72/012

**Tinfoil** 95BG 49/025 Wonderland White 93YY 89/012