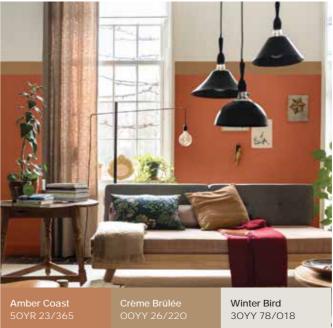

### SUNNY ORANGE

Warm and merry. The energizing red warm sunset and a glowing fire. The color orange radiates warmth to your

EXPERT TIPS

Heleen van Gent

0.0

"When used in Bedroom, always

combine an Orange with a neutral colour. It tones down the brightness of the orange and helps sleep peacefully. Mix and match with a cotton carpet and tangerine bedspreads."