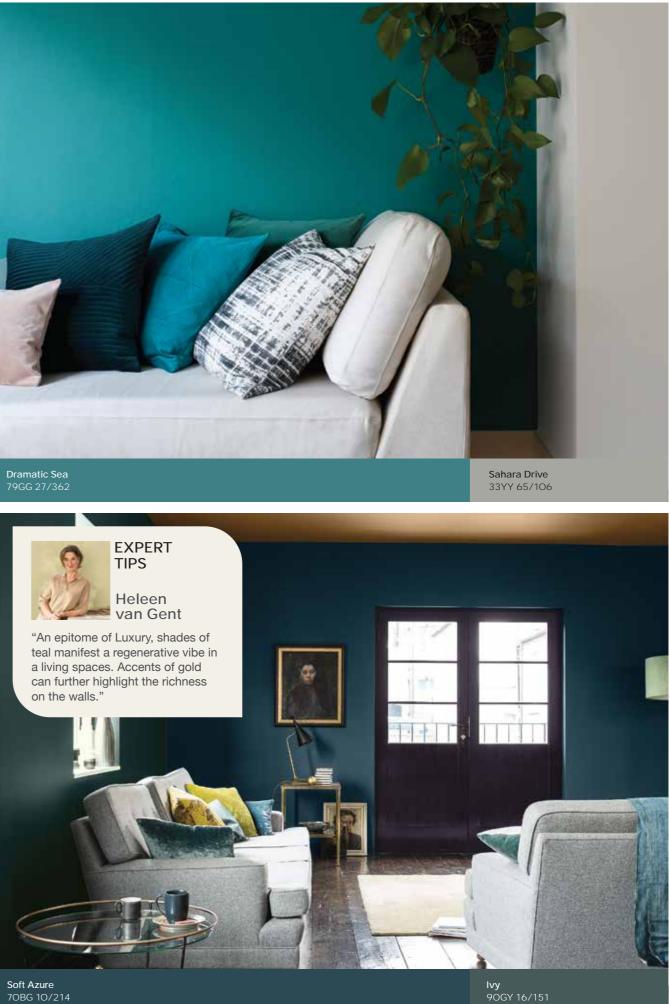

### TRANQUIL TEAL

Elegant and sophisticated. The soothing color of blue combined with rejuvenating qualities of green, teal is the infinity of sky and the depth of the sea. The color offers you a calming and royal ambiance for you and your family to relax in style.

70BG 10/214

\*Colours shown in all the images may vary from actual paint colour due to lighting in photographs and printing. Please refer to Dulux Fan Deck at the retail outlets for more accurate colours.

Elegant Daytime 88GY 08/134 Deep Pool Motion Blue

**Emerald Sensation** 

Shamrock 70GY 11/387

Zodiac Night 70GG 13/323

**lvy** 90GY 16/151