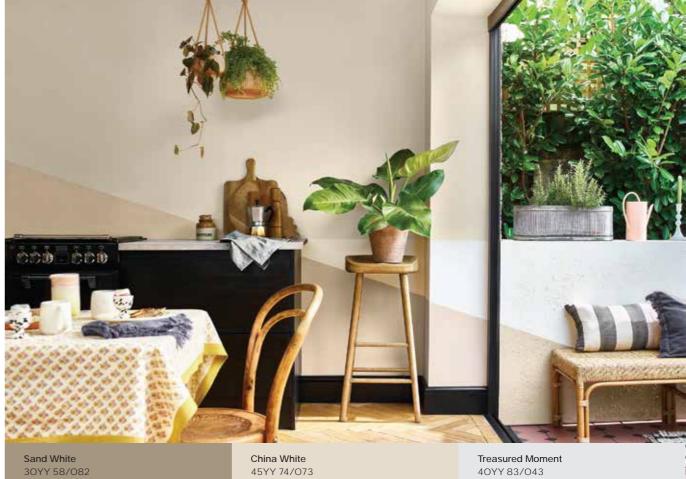

### INSPIRING NEUTRALS

Simple and luxurious. From cool beige to grey, cool neutral colors exude a delicate and gentle feel. The simplicity of neutral colors gives your home a sophisticated look and makes your space feel larger.