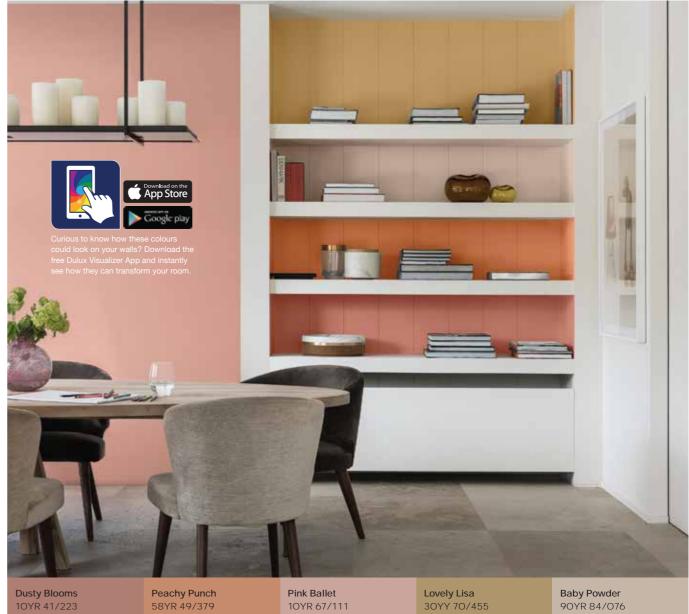

Curious to know how these colours could look on your walls? Download the free Dulux Visualizer App and instantly see how they can transform our room.

## A WORLD OF COLOUR

More than just a beautiful gradient, colors bring joy and life to your home. From the bubbly living room, wondrous kitchen, to the comfy bedroom—we are here to help you make your home truly yours. With Dulux, you can bring the vivid image of a kaleidoscope to life—all in the comfort of your home.